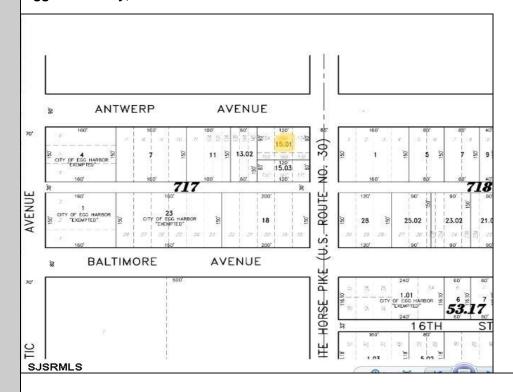

## **COMMENTS**

\*\*\*NEW LISTING!!\*\*\* vacant lot zoned Highway Commericial but previously had a single family home. lot is currently 6000 sq ft need 9,000 sq feet to rebuild single family home without a variance or 15,000 to do something commercial without a variance. Adjacent lot is city owned purchase that and you will have a blank slate to work with!