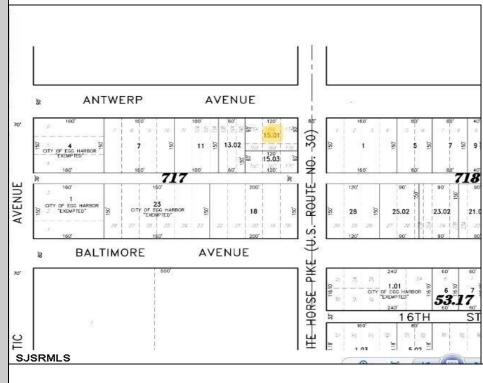

## 1500 White Horse Pike Egg Harbor City, NJ 08215

Asking \$9,800.00

## COMMENTS

\*\*\*NEW LISTING!!\*\*\* vacant lot zoned Highway Commericial but previously had a single family home. lot is currently 6000 sq ft need 9,000 sq feet to rebuild single family home without a variance or 15,000 to do something commercial without a variance. Adjacent lot is city owned purchase that and you will have a blank slate to work with!