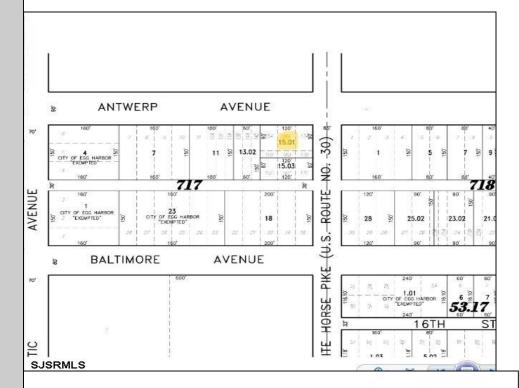

## **COMMENTS**

\*\*\*NEW LISTING!!\*\*\* vacant lot zoned Highway Commericial but previously had a single family home. lot is currently 6000 sq ft need 9,000 sq feet to rebuild single family home without a variance or 15,000 to do something commercial without a variance. Adjacent lot is city owned purchase that and you will have a blank slate to work with!