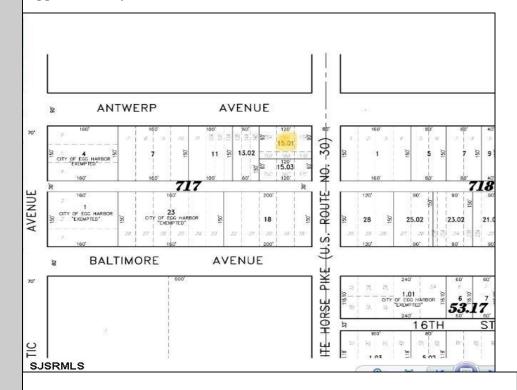

## **COMMENTS**

\*\*\*NEW LISTING!!\*\*\* vacant lot zoned Highway Commericial but previously had a single family home. lot is currently 6000 sq ft need 9,000 sq feet to rebuild single family home without a variance or 15,000 to do something commercial without a variance. Adjacent lot is city owned purchase that and you will have a blank slate to work with!