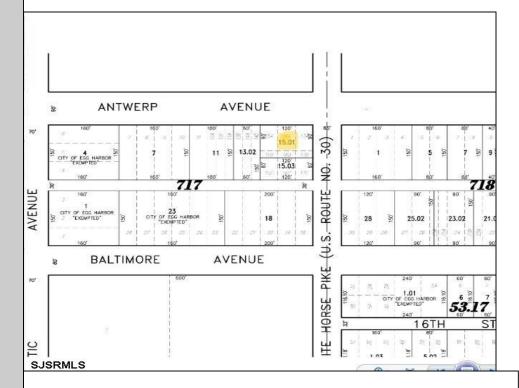

Berger Realty, Inc. 3160 Asbury Avenue Ocean City, NJ 08226 1-877-237-4371 / 609-399-0076 ☑ info@bergerrealty.com

1500 White Horse Pike Egg Harbor City, NJ 08215

Asking \$9,800.00

## **COMMENTS**

\*\*\*NEW LISTING!!\*\*\* vacant lot zoned Highway Commericial but previously had a single family home. lot is currently 6000 sq ft need 9,000 sq feet to rebuild single family home without a variance or 15,000 to do something commercial without a variance. Adjacent lot is city owned purchase that and you will have a blank slate to work with!