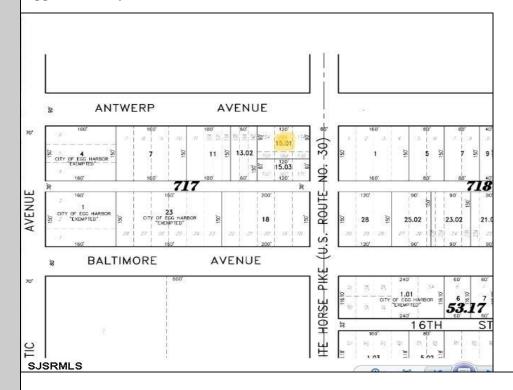

## **COMMENTS**

\*\*\*NEW LISTING!!\*\*\* vacant lot zoned Highway Commercial but previously had a single family home. lot is currently 6000 sq ft need 9,000 sq feet to rebuild single family home without a variance or 15,000 to do something commercial without a variance. Adjacent lot is city owned purchase that and you will have a blank slate to work with!