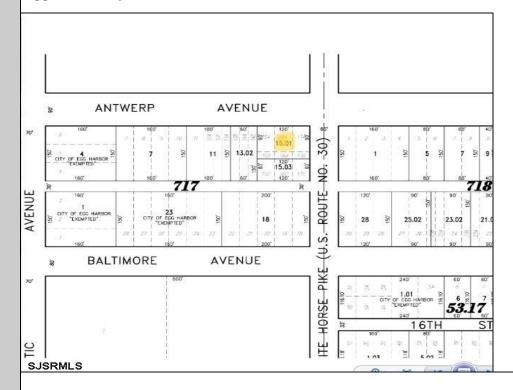

## **COMMENTS**

\*\*\*NEW LISTING!!\*\*\* vacant lot zoned Highway Commericial but previously had a single family home. lot is currently 6000 sq ft need 9,000 sq feet to rebuild single family home without a variance or 15,000 to do something commercial without a variance. Adjacent lot is city owned purchase that and you will have a blank slate to work with!