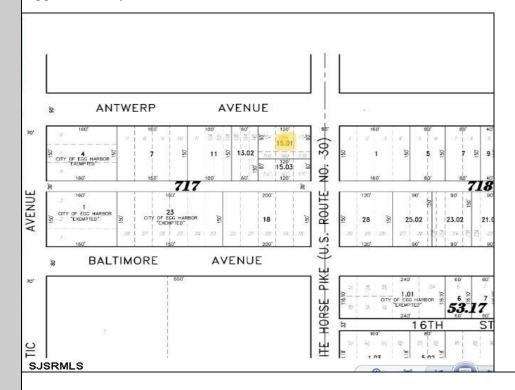

## **COMMENTS**

\*\*\*NEW LISTING!!\*\*\* vacant lot zoned Highway Commericial but previously had a single family home. lot is currently 6000 sq ft need 9,000 sq feet to rebuild single family home without a variance or 15,000 to do something commercial without a variance. Adjacent lot is city owned purchase that and you will have a blank slate to work with!