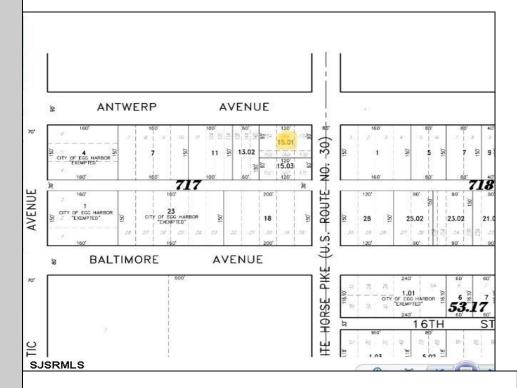

## 1500 White Horse Pike Egg Harbor City, NJ 08215

Asking \$9,800.00

## **COMMENTS**

\*\*\*NEW LISTING!!\*\*\* vacant lot zoned Highway Commericial but previously had a single family home. lot is currently 6000 sq ft need 9,000 sq feet to rebuild single family home without a variance or 15,000 to do something commercial without a variance. Adjacent lot is city owned purchase that and you will have a blank slate to work with!