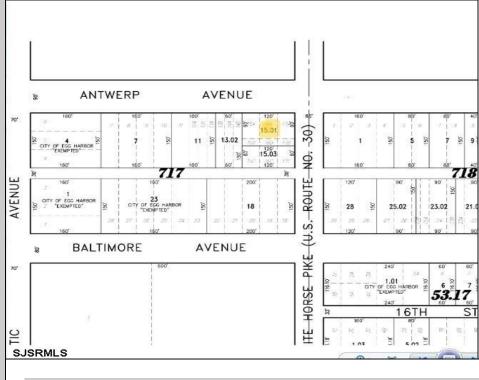

## 1500 White Horse Pike Egg Harbor City, NJ 08215

Asking \$9,800.00

## COMMENTS

\*\*\*NEW LISTING!!\*\*\* vacant lot zoned Highway Commericial but previously had a single family home. lot is currently 6000 sq ft need 9,000 sq feet to rebuild single family home without a variance or 15,000 to do something commercial without a variance. Adjacent lot is city owned purchase that and you will have a blank slate to work with!