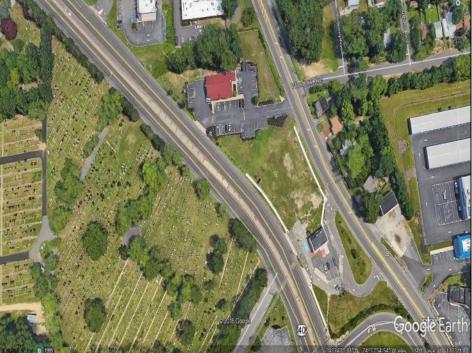

Berger Realty, Inc. 3160 Asbury Avenue Ocean City, NJ 08226 1-877-237-4371 / 609-399-0076 info@bergerrealty.com

6696 Black Horse Egg Harbor Township, NJ 08234

Asking \$375,000.00

## COMMENTS

Priced to sell! .7+/- ACRE with 212 FF on Black Horse Pike and 150 FF on Tilton Road. Improvements include sidewalks on both roads. Property is zoned Highway Business HB which allows for most commercial, professional, office and retail uses but No used car sales. Use will require a site plan and variance application for lot size. Great PAD site with fantastic visibility with good traffic counts. There is existing curb cuts (2 on each road) available. Property is situated between to Traffic signals on the Black Horse Pike.