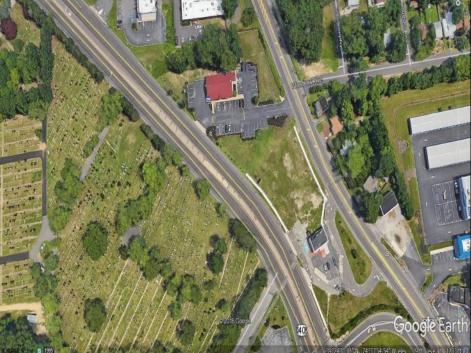

## COMMENTS

Priced to sell! .7+/- ACRE with 212 FF on Black Horse Pike and 150 FF on Tilton Road. Improvements include sidewalks on both roads. Property is zoned Highway Business HB which allows for most commercial, professional, office and retail uses but No used car sales. Use will require a site plan and variance application for lot size. Great PAD site with fantastic visibility with good traffic counts. There is existing curb cuts (2 on each road) available. Property is situated between to Traffic signals on the Black Horse Pike.