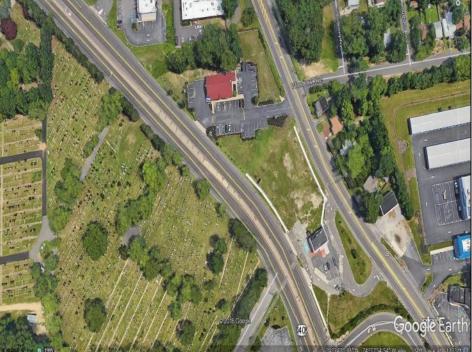

## COMMENTS

Priced to sell! .7+/- ACRE with 212 FF on Black Horse Pike and 150 FF on Tilton Road. Improvements include sidewalks on both roads. Property is zoned Highway Business HB which allows for most commercial, professional, office and retail uses but No used car sales. Use will require a site plan and variance application for lot size. Great PAD site with fantastic visibility with good traffic counts. There is existing curb cuts (2 on each road) available. Property is situated between to Traffic signals on the Black Horse Pike.