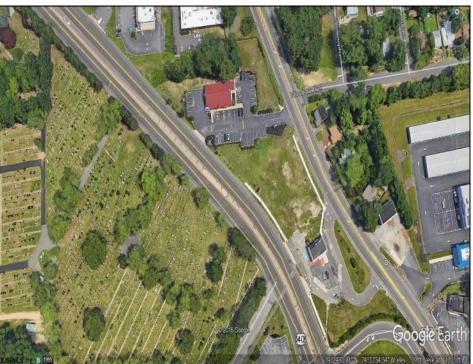

## **COMMENTS**

Priced to sell! .7+/- ACRE with 212 FF on Black Horse Pike and 150 FF on Tilton Road. Improvements include sidewalks on both roads. Property is zoned Highway Business HB which allows for most commercial, professional, office and retail uses but No used car sales. Use will require a site plan and variance application for lot size. Great PAD site with fantastic visibility with good traffic counts. There is existing curb cuts (2 on each road) available. Property is situated between to Traffic signals on the Black Horse Pike.