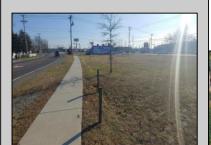

## **COMMENTS**

Priced to sell! .7+/- ACRE with 212 FF on Black Horse Pike and 150 FF on Tilton Road. Improvements include sidewalks on both roads. Property is zoned Highway Business HB which allows for most commercial, professional, office and retail uses but No used car sales. Use will require a site plan and variance application for lot size. Great PAD site with fantastic visibility with good traffic counts. There is existing curb cuts (2 on each road) available. Property is situated between to Traffic signals on the Black Horse Pike.