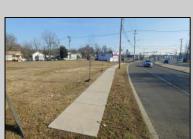

## **COMMENTS**

Priced to sell! .7+/- ACRE with 212 FF on Black Horse Pike and 150 FF on Tilton Road. Improvements include sidewalks on both roads. Property is zoned Highway Business HB which allows for most commercial, professional, office and retail uses but No used car sales. Use will require a site plan and variance application for lot size. Great PAD site with fantastic visibility with good traffic counts. There is existing curb cuts (2 on each road) available. Property is situated between to Traffic signals on the Black Horse Pike.