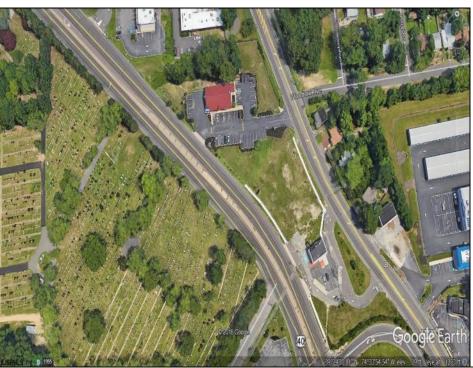

## **COMMENTS**

Priced to sell! .7+/- ACRE with 212 FF on Black Horse Pike and 150 FF on Tilton Road. Improvements include sidewalks on both roads. Property is zoned Highway Business HB which allows for most commercial, professional, office and retail uses but No used car sales. Use will require a site plan and variance application for lot size. Great PAD site with fantastic visibility with good traffic counts. There is existing curb cuts (2 on each road) available. Property is situated between to Traffic signals on the Black Horse Pike.