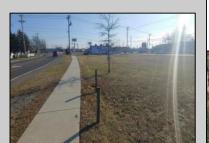

## **COMMENTS**

Priced to sell! .7+/- ACRE with 212 FF on Black Horse Pike and 150 FF on Tilton Road. Improvements include sidewalks on both roads. Property is zoned Highway Business HB which allows for most commercial, professional, office and retail uses but No used car sales. Use will require a site plan and variance application for lot size. Great PAD site with fantastic visibility with good traffic counts. There is existing curb cuts (2 on each road) available. Property is situated between to Traffic signals on the Black Horse Pike.