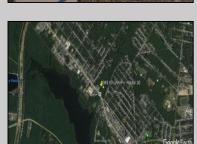

## **COMMENTS**

Priced to sell! .7+/- ACRE with 212 FF on Black Horse Pike and 150 FF on Tilton Road. Improvements include sidewalks on both roads. Property is zoned Highway Business HB which allows for most commercial, professional, office and retail uses but No used car sales. Use will require a site plan and variance application for lot size. Great PAD site with fantastic visibility with good traffic counts. There is existing curb cuts (2 on each road) available. Property is situated between to Traffic signals on the Black Horse Pike.