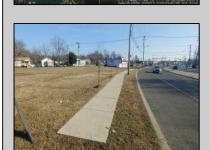

## **COMMENTS**

Priced to sell! .7+/- ACRE with 212 FF on Black Horse Pike and 150 FF on Tilton Road. Improvements include sidewalks on both roads. Property is zoned Highway Business HB which allows for most commercial, professional, office and retail uses but No used car sales. Use will require a site plan and variance application for lot size. Great PAD site with fantastic visibility with good traffic counts. There is existing curb cuts (2 on each road) available. Property is situated between to Traffic signals on the Black Horse Pike.