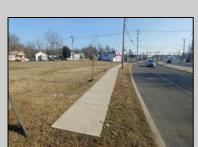

## **COMMENTS**

Priced to sell! .7+/- ACRE with 212 FF on Black Horse Pike and 150 FF on Tilton Road. Improvements include sidewalks on both roads. Property is zoned Highway Business HB which allows for most commercial, professional, office and retail uses but No used car sales. Use will require a site plan and variance application for lot size. Great PAD site with fantastic visibility with good traffic counts. There is existing curb cuts (2 on each road) available. Property is situated between to Traffic signals on the Black Horse Pike.