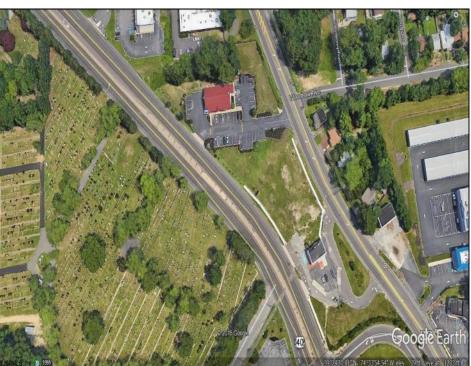

## **COMMENTS**

Priced to sell! .7+/- ACRE with 212 FF on Black Horse Pike and 150 FF on Tilton Road. Improvements include sidewalks on both roads. Property is zoned Highway Business HB which allows for most commercial, professional, office and retail uses but No used car sales. Use will require a site plan and variance application for lot size. Great PAD site with fantastic visibility with good traffic counts. There is existing curb cuts (2 on each road) available. Property is situated between to Traffic signals on the Black Horse Pike.