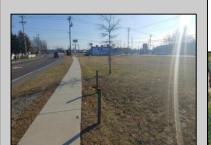

## **COMMENTS**

Priced to sell! .7+/- ACRE with 212 FF on Black Horse Pike and 150 FF on Tilton Road. Improvements include sidewalks on both roads. Property is zoned Highway Business HB which allows for most commercial, professional, office and retail uses but No used car sales. Use will require a site plan and variance application for lot size. Great PAD site with fantastic visibility with good traffic counts. There is existing curb cuts (2 on each road) available. Property is situated between to Traffic signals on the Black Horse Pike.