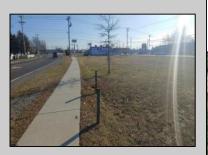

## COMMENTS

Priced to sell! .7+/- ACRE with 212 FF on Black Horse Pike and 150 FF on Tilton Road. Improvements include sidewalks on both roads. Property is zoned Highway Business HB which allows for most commercial, professional, office and retail uses but No used car sales. Use will require a site plan and variance application for lot size. Great PAD site with fantastic visibility with good traffic counts. There is existing curb cuts (2 on each road) available. Property is situated between to Traffic signals on the Black Horse Pike.