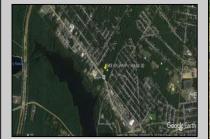

## COMMENTS

Priced to sell! .7+/- ACRE with 212 FF on Black Horse Pike and 150 FF on Tilton Road. Improvements include sidewalks on both roads. Property is zoned Highway Business HB which allows for most commercial, professional, office and retail uses but No used car sales. Use will require a site plan and variance application for lot size. Great PAD site with fantastic visibility with good traffic counts. There is existing curb cuts (2 on each road) available. Property is situated between to Traffic signals on the Black Horse Pike.