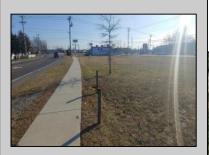

## COMMENTS

Priced to sell! .7+/- ACRE with 212 FF on Black Horse Pike and 150 FF on Tilton Road. Improvements include sidewalks on both roads. Property is zoned Highway Business HB which allows for most commercial, professional, office and retail uses but No used car sales. Use will require a site plan and variance application for lot size. Great PAD site with fantastic visibility with good traffic counts. There is existing curb cuts (2 on each road) available. Property is situated between to Traffic signals on the Black Horse Pike.