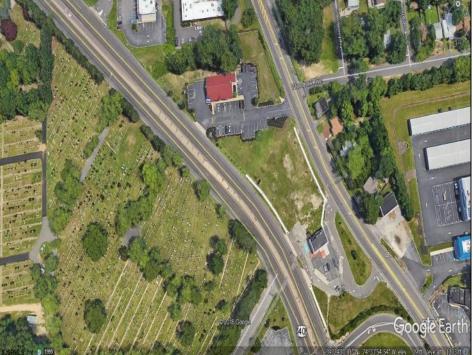

## COMMENTS

Priced to sell! .7+/- ACRE with 212 FF on Black Horse Pike and 150 FF on Tilton Road. Improvements include sidewalks on both roads. Property is zoned Highway Business HB which allows for most commercial, professional, office and retail uses but No used car sales. Use will require a site plan and variance application for lot size. Great PAD site with fantastic visibility with good traffic counts. There is existing curb cuts (2 on each road) available. Property is situated between to Traffic signals on the Black Horse Pike.