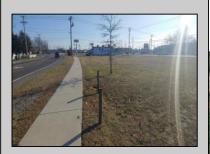

## COMMENTS

Priced to sell! .7+/- ACRE with 212 FF on Black Horse Pike and 150 FF on Tilton Road. Improvements include sidewalks on both roads. Property is zoned Highway Business HB which allows for most commercial, professional, office and retail uses but No used car sales. Use will require a site plan and variance application for lot size. Great PAD site with fantastic visibility with good traffic counts. There is existing curb cuts (2 on each road) available. Property is situated between to Traffic signals on the Black Horse Pike.