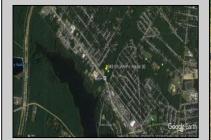

Berger Realty, Inc. 3160 Asbury Avenue Ocean City, NJ 08226 1-877-237-4371 / 609-399-0076 info@bergerrealty.com

6696 Black Horse Egg Harbor Township, NJ 08234

Asking \$375,000.00

## COMMENTS

Priced to sell! .7+/- ACRE with 212 FF on Black Horse Pike and 150 FF on Tilton Road. Improvements include sidewalks on both roads. Property is zoned Highway Business HB which allows for most commercial, professional, office and retail uses but No used car sales. Use will require a site plan and variance application for lot size. Great PAD site with fantastic visibility with good traffic counts. There is existing curb cuts (2 on each road) available. Property is situated between to Traffic signals on the Black Horse Pike.