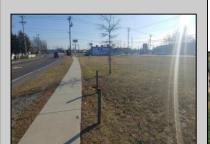

## **COMMENTS**

Priced to sell! .7+/- ACRE with 212 FF on Black Horse Pike and 150 FF on Tilton Road. Improvements include sidewalks on both roads. Property is zoned Highway Business HB which allows for most commercial, professional, office and retail uses but No used car sales. Use will require a site plan and variance application for lot size. Great PAD site with fantastic visibility with good traffic counts. There is existing curb cuts (2 on each road) available. Property is situated between to Traffic signals on the Black Horse Pike.