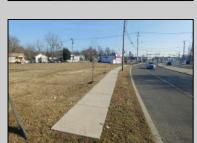

## **COMMENTS**

Priced to sell! .7+/- ACRE with 212 FF on Black Horse Pike and 150 FF on Tilton Road. Improvements include sidewalks on both roads. Property is zoned Highway Business HB which allows for most commercial, professional, office and retail uses but No used car sales. Use will require a site plan and variance application for lot size. Great PAD site with fantastic visibility with good traffic counts. There is existing curb cuts (2 on each road) available. Property is situated between to Traffic signals on the Black Horse Pike.