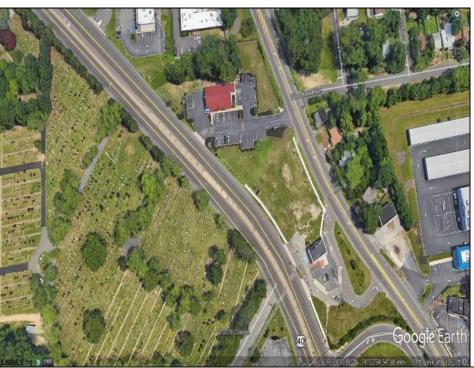

## **COMMENTS**

Priced to sell! .7+/- ACRE with 212 FF on Black Horse Pike and 150 FF on Tilton Road. Improvements include sidewalks on both roads. Property is zoned Highway Business HB which allows for most commercial, professional, office and retail uses but No used car sales. Use will require a site plan and variance application for lot size. Great PAD site with fantastic visibility with good traffic counts. There is existing curb cuts (2 on each road) available. Property is situated between to Traffic signals on the Black Horse Pike.