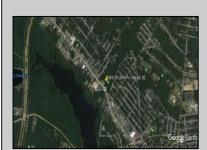

## **COMMENTS**

Priced to sell! .7+/- ACRE with 212 FF on Black Horse Pike and 150 FF on Tilton Road. Improvements include sidewalks on both roads. Property is zoned Highway Business HB which allows for most commercial, professional, office and retail uses but No used car sales. Use will require a site plan and variance application for lot size. Great PAD site with fantastic visibility with good traffic counts. There is existing curb cuts (2 on each road) available. Property is situated between to Traffic signals on the Black Horse Pike.