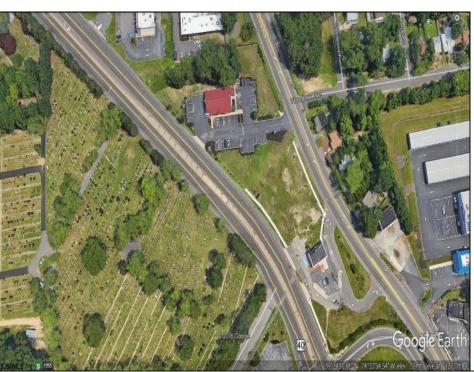

## **COMMENTS**

Priced to sell! .7+/- ACRE with 212 FF on Black Horse Pike and 150 FF on Tilton Road. Improvements include sidewalks on both roads. Property is zoned Highway Business HB which allows for most commercial, professional, office and retail uses but No used car sales. Use will require a site plan and variance application for lot size. Great PAD site with fantastic visibility with good traffic counts. There is existing curb cuts (2 on each road) available. Property is situated between to Traffic signals on the Black Horse Pike.