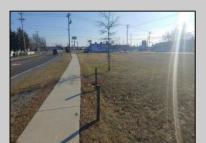

## **COMMENTS**

Priced to sell! .7+/- ACRE with 212 FF on Black Horse Pike and 150 FF on Tilton Road. Improvements include sidewalks on both roads. Property is zoned Highway Business HB which allows for most commercial, professional, office and retail uses but No used car sales. Use will require a site plan and variance application for lot size. Great PAD site with fantastic visibility with good traffic counts. There is existing curb cuts (2 on each road) available. Property is situated between to Traffic signals on the Black Horse Pike.