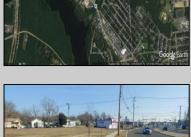

## **COMMENTS**

Priced to sell! .7+/- ACRE with 212 FF on Black Horse Pike and 150 FF on Tilton Road. Improvements include sidewalks on both roads. Property is zoned Highway Business HB which allows for most commercial, professional, office and retail uses but No used car sales. Use will require a site plan and variance application for lot size. Great PAD site with fantastic visibility with good traffic counts. There is existing curb cuts (2 on each road) available. Property is situated between to Traffic signals on the Black Horse Pike.