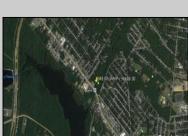

## **COMMENTS**

Priced to sell! .7+/- ACRE with 212 FF on Black Horse Pike and 150 FF on Tilton Road. Improvements include sidewalks on both roads. Property is zoned Highway Business HB which allows for most commercial, professional, office and retail uses but No used car sales. Use will require a site plan and variance application for lot size. Great PAD site with fantastic visibility with good traffic counts. There is existing curb cuts (2 on each road) available. Property is situated between to Traffic signals on the Black Horse Pike.