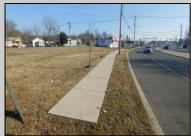

## **COMMENTS**

Priced to sell! .7+/- ACRE with 212 FF on Black Horse Pike and 150 FF on Tilton Road. Improvements include sidewalks on both roads. Property is zoned Highway Business HB which allows for most commercial, professional, office and retail uses but No used car sales. Use will require a site plan and variance application for lot size. Great PAD site with fantastic visibility with good traffic counts. There is existing curb cuts (2 on each road) available. Property is situated between to Traffic signals on the Black Horse Pike.