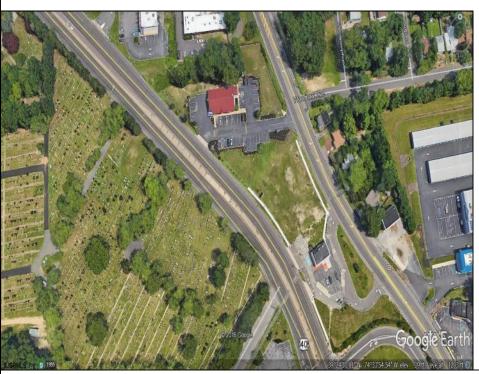

## **COMMENTS**

Priced to sell! .7+/- ACRE with 212 FF on Black Horse Pike and 150 FF on Tilton Road. Improvements include sidewalks on both roads. Property is zoned Highway Business HB which allows for most commercial, professional, office and retail uses but No used car sales. Use will require a site plan and variance application for lot size. Great PAD site with fantastic visibility with good traffic counts. There is existing curb cuts (2 on each road) available. Property is situated between to Traffic signals on the Black Horse Pike.