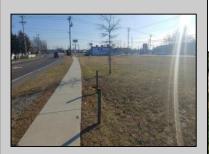

## COMMENTS

Priced to sell! .7+/- ACRE with 212 FF on Black Horse Pike and 150 FF on Tilton Road. Improvements include sidewalks on both roads. Property is zoned Highway Business HB which allows for most commercial, professional, office and retail uses but No used car sales. Use will require a site plan and variance application for lot size. Great PAD site with fantastic visibility with good traffic counts. There is existing curb cuts (2 on each road) available. Property is situated between to Traffic signals on the Black Horse Pike.