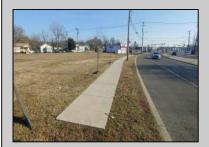

## COMMENTS

Priced to sell! .7+/- ACRE with 212 FF on Black Horse Pike and 150 FF on Tilton Road. Improvements include sidewalks on both roads. Property is zoned Highway Business HB which allows for most commercial, professional, office and retail uses but No used car sales. Use will require a site plan and variance application for lot size. Great PAD site with fantastic visibility with good traffic counts. There is existing curb cuts (2 on each road) available. Property is situated between to Traffic signals on the Black Horse Pike.