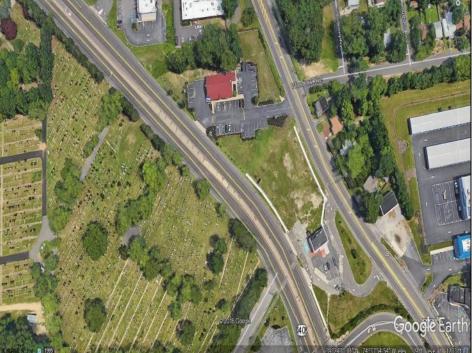

## COMMENTS

Priced to sell! .7+/- ACRE with 212 FF on Black Horse Pike and 150 FF on Tilton Road. Improvements include sidewalks on both roads. Property is zoned Highway Business HB which allows for most commercial, professional, office and retail uses but No used car sales. Use will require a site plan and variance application for lot size. Great PAD site with fantastic visibility with good traffic counts. There is existing curb cuts (2 on each road) available. Property is situated between to Traffic signals on the Black Horse Pike.