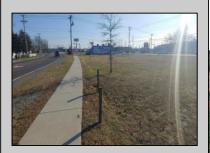

## COMMENTS

Priced to sell! .7+/- ACRE with 212 FF on Black Horse Pike and 150 FF on Tilton Road. Improvements include sidewalks on both roads. Property is zoned Highway Business HB which allows for most commercial, professional, office and retail uses but No used car sales. Use will require a site plan and variance application for lot size. Great PAD site with fantastic visibility with good traffic counts. There is existing curb cuts (2 on each road) available. Property is situated between to Traffic signals on the Black Horse Pike.