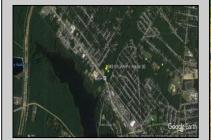

## COMMENTS

Priced to sell! .7+/- ACRE with 212 FF on Black Horse Pike and 150 FF on Tilton Road. Improvements include sidewalks on both roads. Property is zoned Highway Business HB which allows for most commercial, professional, office and retail uses but No used car sales. Use will require a site plan and variance application for lot size. Great PAD site with fantastic visibility with good traffic counts. There is existing curb cuts (2 on each road) available. Property is situated between to Traffic signals on the Black Horse Pike.