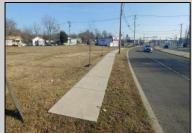

## **COMMENTS**

Priced to sell! .7+/- ACRE with 212 FF on Black Horse Pike and 150 FF on Tilton Road. Improvements include sidewalks on both roads. Property is zoned Highway Business HB which allows for most commercial, professional, office and retail uses but No used car sales. Use will require a site plan and variance application for lot size. Great PAD site with fantastic visibility with good traffic counts. There is existing curb cuts (2 on each road) available. Property is situated between to Traffic signals on the Black Horse Pike.