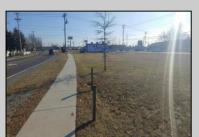

## **COMMENTS**

Priced to sell! .7+/- ACRE with 212 FF on Black Horse Pike and 150 FF on Tilton Road. Improvements include sidewalks on both roads. Property is zoned Highway Business HB which allows for most commercial, professional, office and retail uses but No used car sales. Use will require a site plan and variance application for lot size. Great PAD site with fantastic visibility with good traffic counts. There is existing curb cuts (2 on each road) available. Property is situated between to Traffic signals on the Black Horse Pike.