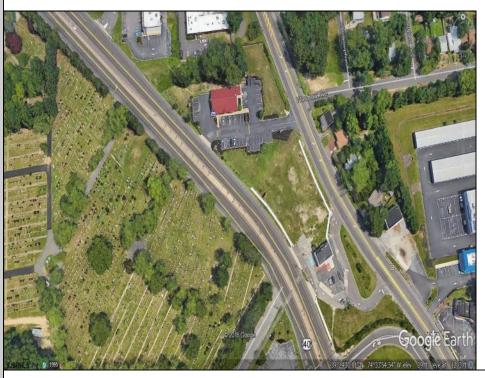

## **COMMENTS**

Priced to sell! .7+/- ACRE with 212 FF on Black Horse Pike and 150 FF on Tilton Road. Improvements include sidewalks on both roads. Property is zoned Highway Business HB which allows for most commercial, professional, office and retail uses but No used car sales. Use will require a site plan and variance application for lot size. Great PAD site with fantastic visibility with good traffic counts. There is existing curb cuts (2 on each road) available. Property is situated between to Traffic signals on the Black Horse Pike.