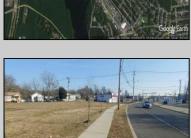

## **COMMENTS**

Priced to sell! .7+/- ACRE with 212 FF on Black Horse Pike and 150 FF on Tilton Road. Improvements include sidewalks on both roads. Property is zoned Highway Business HB which allows for most commercial, professional, office and retail uses but No used car sales. Use will require a site plan and variance application for lot size. Great PAD site with fantastic visibility with good traffic counts. There is existing curb cuts (2 on each road) available. Property is situated between to Traffic signals on the Black Horse Pike.