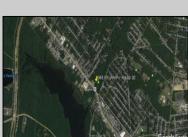

## **COMMENTS**

Priced to sell! .7+/- ACRE with 212 FF on Black Horse Pike and 150 FF on Tilton Road. Improvements include sidewalks on both roads. Property is zoned Highway Business HB which allows for most commercial, professional, office and retail uses but No used car sales. Use will require a site plan and variance application for lot size. Great PAD site with fantastic visibility with good traffic counts. There is existing curb cuts (2 on each road) available. Property is situated between to Traffic signals on the Black Horse Pike.