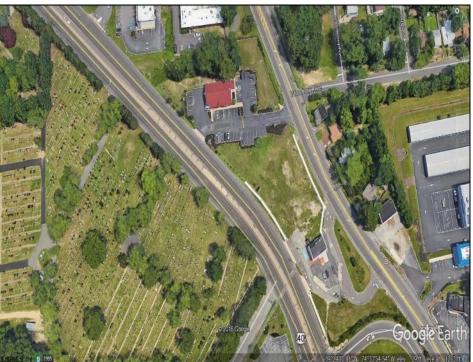

## **COMMENTS**

Priced to sell! .7+/- ACRE with 212 FF on Black Horse Pike and 150 FF on Tilton Road. Improvements include sidewalks on both roads. Property is zoned Highway Business HB which allows for most commercial, professional, office and retail uses but No used car sales. Use will require a site plan and variance application for lot size. Great PAD site with fantastic visibility with good traffic counts. There is existing curb cuts (2 on each road) available. Property is situated between to Traffic signals on the Black Horse Pike.