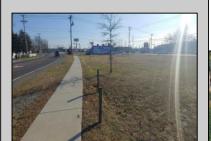

## **COMMENTS**

Priced to sell! .7+/- ACRE with 212 FF on Black Horse Pike and 150 FF on Tilton Road. Improvements include sidewalks on both roads. Property is zoned Highway Business HB which allows for most commercial, professional, office and retail uses but No used car sales. Use will require a site plan and variance application for lot size. Great PAD site with fantastic visibility with good traffic counts. There is existing curb cuts (2 on each road) available. Property is situated between to Traffic signals on the Black Horse Pike.