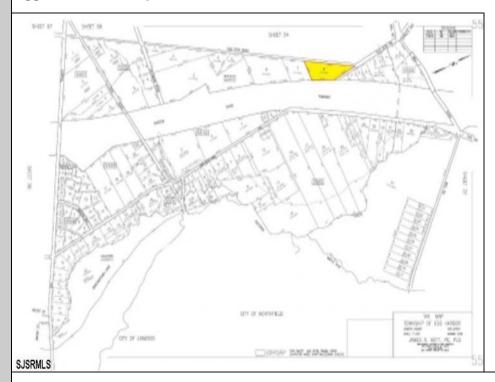

## **COMMENTS**

Lot with great potential! As per municipal tax records, this property is 2.85 acres and is unimproved and partially wooded. It has 779" of frontage on Old Zion Road with approximately 250' of depth, and 335' along the Garden State Parkway. An initial review of the GIS mapping systems indicates the parcel appears to be comprised of upland soils, subject to a formal delineation if necessary. As per municipal zoning website; RG 1- Regional Growth Residential. Minimum lot size is 30,000 sf, with a 100' minimum frontage required. Pinelands Commission jurisdiction. Permitted density is 1 dwelling unit per acre, or 1.5 dwelling units per acre with Pineland Development Credits. While this parcel is within the Sanitary Sewer service area, connection availability to be determined. Public water, electric and natural gas should also be available. This parcel has development capability as it meets all bulk requirements of the zone, and is comprised of upland soils and may have the potential for a 2 or 3 lot subdivision subject to engineering verification and variances as necessary. Connection of sanitary sewer would be required for a 3 lot subdivision, so reasonable availability and location would be required. Or another option may be a minor 2 lot subdivision where development may be supported by on site septic systems. All approvals would be the responsibility of the buyer as the owner will allow any interested parties to complete their due diligence prior to purchase.