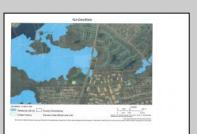

## **COMMENTS**

7.4 acres subject to wetlands delineation and other government approvals. The wetlands map from NJDEP shows the entire site is potentially a wetland. The map is a screening tool and accuracy should be verified by a possible buyer. There is also a possible federally endangered species (a bat) and a threatened species (barred owl) associated with this area. Field inspections would be needed to verify.