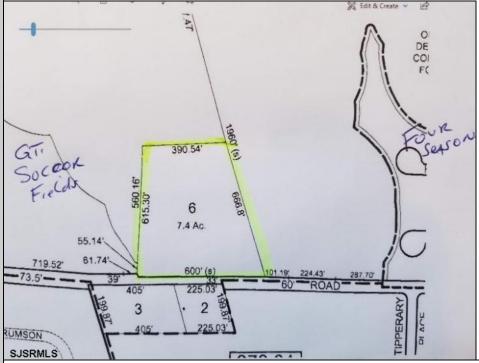

## **COMMENTS**

7.4 acres subject to wetlands delineation and other government approvals. The wetlands map from NJDEP shows the entire site is potentially a wetland. The map is a screening tool and accuracy should be verified by a possible buyer. There is also a possible federally endangered species (a bat) and a threatened species (barred owl) associated with this area. Field inspections would be needed to verify.