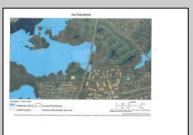

## **COMMENTS**

7.4 acres subject to wetlands delineation and other government approvals. The wetlands map from NJDEP shows the entire site is potentially a wetland. The map is a screening tool and accuracy should be verified by a possible buyer. There is also a possible federally endangered species (a bat) and a threatened species (barred owl) associated with this area. Field inspections would be needed to verify.