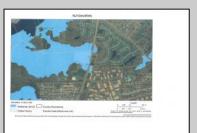

## **COMMENTS**

7.4 acres subject to wetlands delineation and other government approvals. The wetlands map from NJDEP shows the entire site is potentially a wetland. The map is a screening tool and accuracy should be verified by a possible buyer. There is also a possible federally endangered species (a bat) and a threatened species (barred owl) associated with this area. Field inspections would be needed to verify.