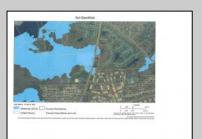

## **COMMENTS**

7.4 acres subject to wetlands delineation and other government approvals. The wetlands map from NJDEP shows the entire site is potentially a wetland. The map is a screening tool and accuracy should be verified by a possible buyer. There is also a possible federally endangered species (a bat) and a threatened species (barred owl) associated with this area. Field inspections would be needed to verify.