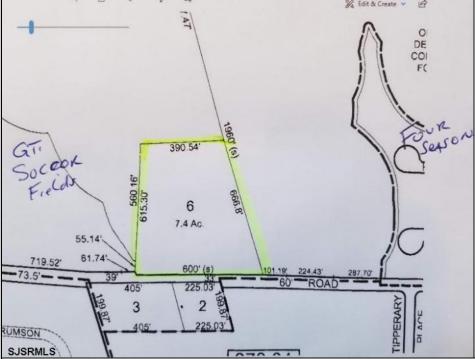

## **COMMENTS**

7.4 acres subject to wetlands delineation and other government approvals. The wetlands map from NJDEP shows the entire site is potentially a wetland. The map is a screening tool and accuracy should be verified by a possible buyer. There is also a possible federally endangered species (a bat) and a threatened species (barred owl) associated with this area. Field inspections would be needed to verify.