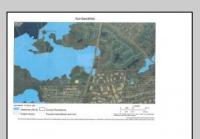

## **COMMENTS**

7.4 acres subject to wetlands delineation and other government approvals. The wetlands map from NJDEP shows the entire site is potentially a wetland. The map is a screening tool and accuracy should be verified by a possible buyer. There is also a possible federally endangered species (a bat) and a threatened species (barred owl) associated with this area. Field inspections would be needed to verify.