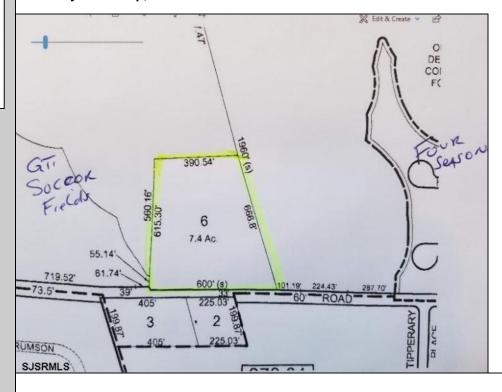

## COMMENTS

7.4 acres subject to wetlands delineation and other government approvals. The wetlands map from NJDEP shows the entire site is potentially a wetland. The map is a screening tool and accuracy should be verified by a possible buyer. There is also a possible federally endangered species (a bat) and a threatened species (barred owl) associated with this area. Field inspections would be needed to verify.