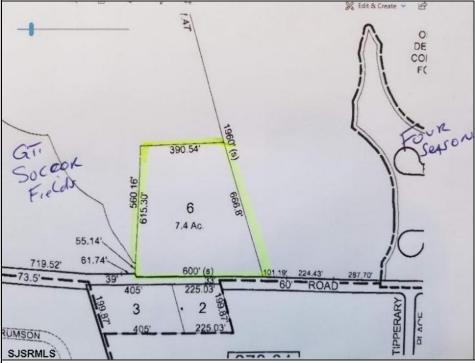

## **COMMENTS**

7.4 acres subject to wetlands delineation and other government approvals. The wetlands map from NJDEP shows the entire site is potentially a wetland. The map is a screening tool and accuracy should be verified by a possible buyer. There is also a possible federally endangered species (a bat) and a threatened species (barred owl) associated with this area. Field inspections would be needed to verify.