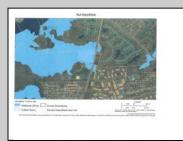

## COMMENTS

7.4 acres subject to wetlands delineation and other government approvals. The wetlands map from NJDEP shows the entire site is potentially a wetland. The map is a screening tool and accuracy should be verified by a possible buyer. There is also a possible federally endangered species (a bat) and a threatened species (barred owl) associated with this area. Field inspections would be needed to verify.