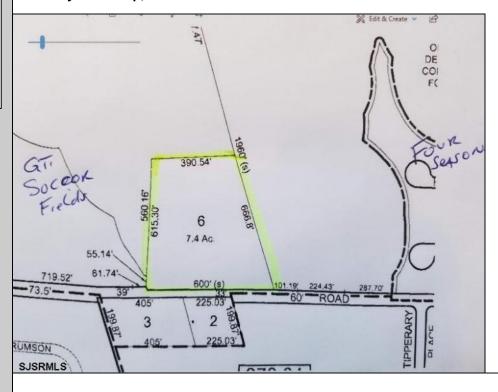

## COMMENTS

7.4 acres subject to wetlands delineation and other government approvals. The wetlands map from NJDEP shows the entire site is potentially a wetland. The map is a screening tool and accuracy should be verified by a possible buyer. There is also a possible federally endangered species (a bat) and a threatened species (barred owl) associated with this area. Field inspections would be needed to verify.