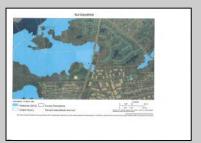

## **COMMENTS**

7.4 acres subject to wetlands delineation and other government approvals. The wetlands map from NJDEP shows the entire site is potentially a wetland. The map is a screening tool and accuracy should be verified by a possible buyer. There is also a possible federally endangered species (a bat) and a threatened species (barred owl) associated with this area. Field inspections would be needed to verify.