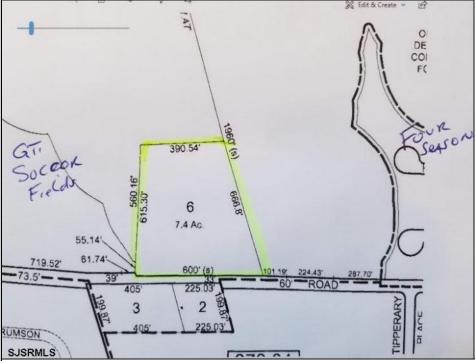

## **COMMENTS**

7.4 acres subject to wetlands delineation and other government approvals. The wetlands map from NJDEP shows the entire site is potentially a wetland. The map is a screening tool and accuracy should be verified by a possible buyer. There is also a possible federally endangered species (a bat) and a threatened species (barred owl) associated with this area. Field inspections would be needed to verify.