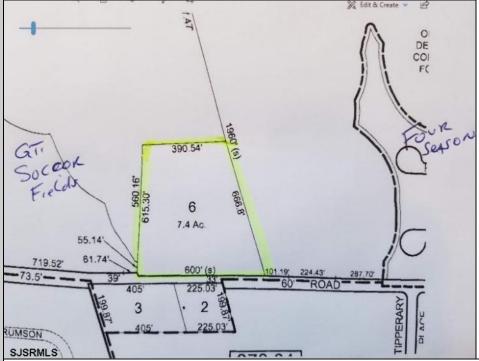

## **COMMENTS**

7.4 acres subject to wetlands delineation and other government approvals. The wetlands map from NJDEP shows the entire site is potentially a wetland. The map is a screening tool and accuracy should be verified by a possible buyer. There is also a possible federally endangered species (a bat) and a threatened species (barred owl) associated with this area. Field inspections would be needed to verify.