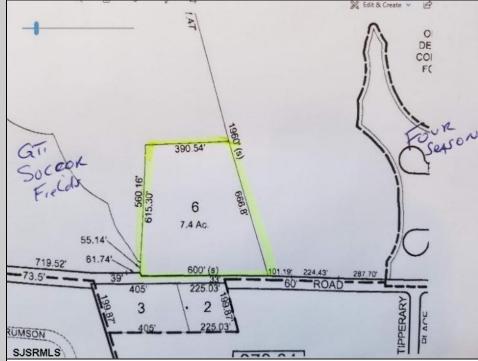

## **COMMENTS**

7.4 acres subject to wetlands delineation and other government approvals. The wetlands map from NJDEP shows the entire site is potentially a wetland. The map is a screening tool and accuracy should be verified by a possible buyer. There is also a possible federally endangered species (a bat) and a threatened species (barred owl) associated with this area. Field inspections would be needed to verify.