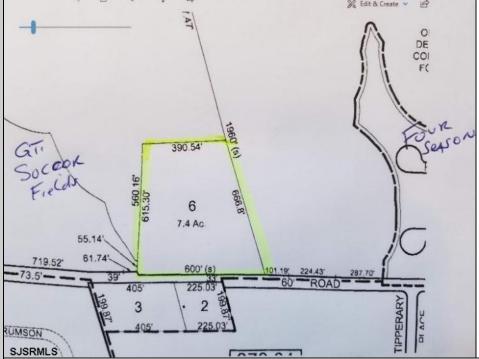

## **COMMENTS**

7.4 acres subject to wetlands delineation and other government approvals. The wetlands map from NJDEP shows the entire site is potentially a wetland. The map is a screening tool and accuracy should be verified by a possible buyer. There is also a possible federally endangered species (a bat) and a threatened species (barred owl) associated with this area. Field inspections would be needed to verify.