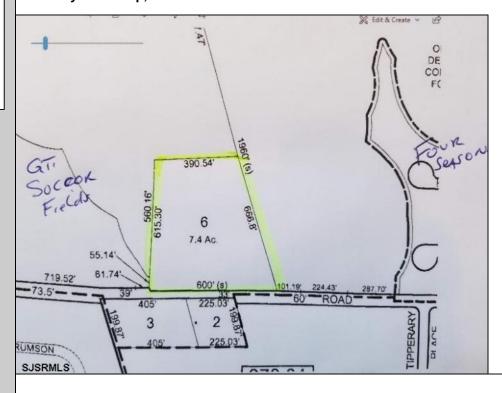

## COMMENTS

7.4 acres subject to wetlands delineation and other government approvals. The wetlands map from NJDEP shows the entire site is potentially a wetland. The map is a screening tool and accuracy should be verified by a possible buyer. There is also a possible federally endangered species (a bat) and a threatened species (barred owl) associated with this area. Field inspections would be needed to verify.