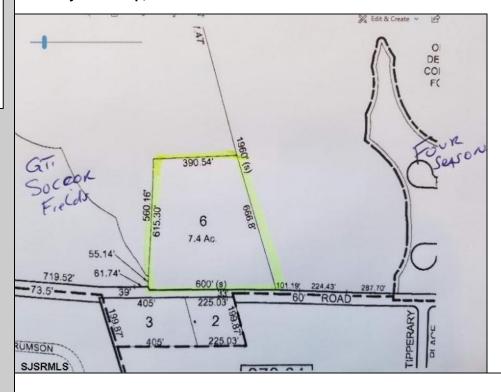

## COMMENTS

7.4 acres subject to wetlands delineation and other government approvals. The wetlands map from NJDEP shows the entire site is potentially a wetland. The map is a screening tool and accuracy should be verified by a possible buyer. There is also a possible federally endangered species (a bat) and a threatened species (barred owl) associated with this area. Field inspections would be needed to verify.