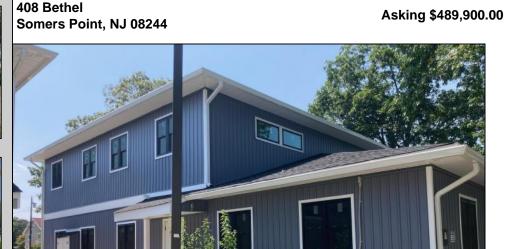

## COMMENTS

Professional Office Condo building in a complex with 7 other units, mostly medical. Shell possibilities are endless! Outside has been totally redone. Brand new roof, siding, soffit, facia and windows. Currently has 6 meters. Finish the interior to your business needs!!