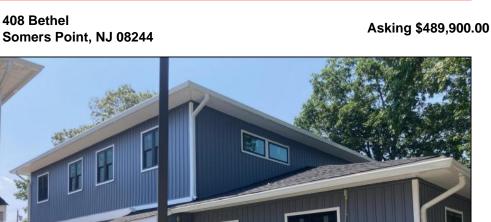

## COMMENTS

Professional Office Condo building in a complex with 7 other units, mostly medical. Shell possibilities are endless! Outside has been totally redone. Brand new roof, siding, soffit, facia and windows. Currently has 6 meters. Finish the interior to your business needs!!