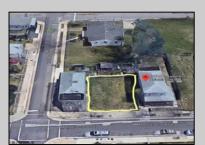

## **COMMENTS**

Three unoccupied parcels of land in Indiana\'s R-3 zoning area, with a collective area of 2,400 square feet are available for purchase. You can secure this purchase now using a small amount of Bitcoins or inquire about the availability of private financing starting from 10%.