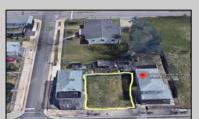

## **COMMENTS**

Three unoccupied parcels of land in Indiana\'s R-3 zoning area, with a collective area of 2,400 square feet are available for purchase. You can secure this purchase now using a small amount of Bitcoins or inquire about the availability of private financing starting from 10%.