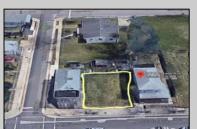

## **COMMENTS**

Three unoccupied parcels of land in Indiana\'s R-3 zoning area, with a collective area of 2,400 square feet are available for purchase. You can secure this purchase now using a small amount of Bitcoins or inquire about the availability of private financing starting from 10%.