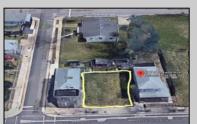

## **COMMENTS**

Three unoccupied parcels of land in Indiana\'s R-3 zoning area, with a collective area of 2,400 square feet are available for purchase. You can secure this purchase now using a small amount of Bitcoins or inquire about the availability of private financing starting from 10%.