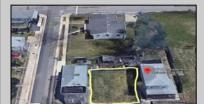

## **COMMENTS**

Three unoccupied parcels of land in Indiana\'s R-3 zoning area, with a collective area of 2,400 square feet are available for purchase. You can secure this purchase now using a small amount of Bitcoins or inquire about the availability of private financing starting from 10%.