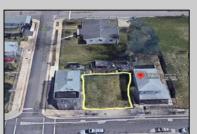

## **COMMENTS**

Three unoccupied parcels of land in Indiana\'s R-3 zoning area, with a collective area of 2,400 square feet are available for purchase. You can secure this purchase now using a small amount of Bitcoins or inquire about the availability of private financing starting from 10%.